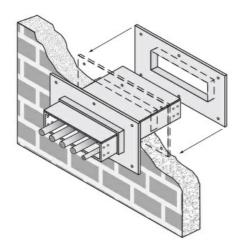

## Cablofil 6H Wall Penetration Sleeve

Part No. P314591

Fabricated cable tray wall sleeves from Legrand, provide safe, rigid and aesthetically pleasing support at a wall requiring cables to continue through the wall. Legrand wall sleeves, WPS, are an economical alternative to the support and finish issues of having cable tray penetrate wall and/or floor. This WPS system provides a rigid support for cable tray. After the sleeve is placed in the wall or floor, the loose collar slides over it. Hardware for the tray connection only is included. Hardware required to mount sleeves to the wall or floor is not included.

## Features & Benefits

Provides a rigid support for cable tray at wall penetrations

Will fit walls up to 8" thick

Bonding jumper or ground wire should be in stalled through the pan between the aluminum cable trays on each side of the wall sleeve Overall length of the sleeve is 20"

The opening in thew wall should be within 1" of the normal height and width of the cable tray

Two pairs of splice plates and fasteners are included for tray attachment