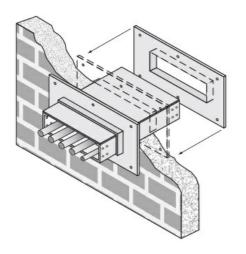

# Cablofil 7H Wall Penetration Sleeve

Part No. P314596

Fabricated cable tray wall sleeves from Legrand, provide safe, rigid and aesthetically pleasing support at a wall requiring cables to continue through the wall. Legrand wall sleeves, WPS, are an economical alternative to the support and finish issues of having cable tray penetrate wall and/or floor. This WPS system provides a rigid support for cable tray. After the sleeve is placed in the wall or floor, the loose collar slides over it. Hardware for the tray connection only is included. Hardware required to mount sleeves to the wall or floor is not included.

### Features & Benefits

Provides a rigid support for cable tray at wall penetrations

Will fit walls up to 8" thick

Bonding jumper or ground wire should be in stalled through the pan between the aluminum cable trays on each side of the wall sleeve Overall length of the sleeve is 20"

The opening in thew wall should be within 1" of the normal height and width of the cable tray

Two pairs of splice plates and fasteners are included for tray attachment