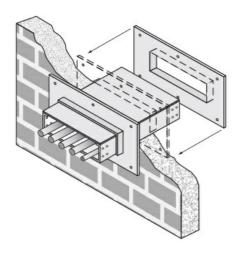

# Cablofil 7H Wall Penetration Sleeve

Part No. P314597

Fabricated cable tray wall sleeves from Legrand, provide safe, rigid and aesthetically pleasing support at a wall requiring cables to continue through the wall. Legrand wall sleeves, WPS, are an economical alternative to the support and finish issues of having cable tray penetrate wall and/or floor. This WPS system provides a rigid support for cable tray. After the sleeve is placed in the wall or floor, the loose collar slides over it. Hardware for the tray connection only is included. Hardware required to mount sleeves to the wall or floor is not included.

### Features & Benefits

Provides a rigid support for cable tray at wall penetrations

Will fit walls up to 8" thick

Bonding jumper or ground wire should be in stalled through the pan between the aluminum cable trays on each side of the wall sleeve Overall length of the sleeve is 20"

The opening in thew wall should be within 1" of the normal height and width of the cable tray

Two pairs of splice plates and fasteners are included for tray attachment