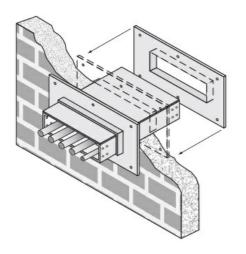

# Cablofil 7H Wall Penetration Sleeve

Part No. P314602

Fabricated cable tray wall sleeves from Legrand, provide safe, rigid and aesthetically pleasing support at a wall requiring cables to continue through the wall. Legrand wall sleeves, WPS, are an economical alternative to the support and finish issues of having cable tray penetrate wall and/or floor. This WPS system provides a rigid support for cable tray. After the sleeve is placed in the wall or floor, the loose collar slides over it. Hardware for the tray connection only is included. Hardware required to mount sleeves to the wall or floor is not included.

### Features & Benefits

Provides a rigid support for cable tray at wall penetrations

Will fit walls up to 8" thick

Bonding jumper or ground wire should be in stalled through the pan between the aluminum cable trays on each side of the wall sleeve Overall length of the sleeve is 20"

The opening in thew wall should be within 1" of the normal height and width of the cable tray

Two pairs of splice plates and fasteners are included for tray attachment