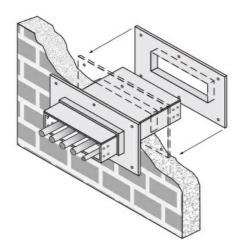

## Cablofil 7H Wall Penetration Sleeve

Part No. P314603

Fabricated cable tray wall sleeves from Legrand, provide safe, rigid and aesthetically pleasing support at a wall requiring cables to continue through the wall. Legrand wall sleeves, WPS, are an economical alternative to the support and finish issues of having cable tray penetrate wall and/or floor. This WPS system provides a rigid support for cable tray. After the sleeve is placed in the wall or floor, the loose collar slides over it. Hardware for the tray connection only is included. Hardware required to mount sleeves to the wall or floor is not included.

Will fit walls up to 8" thick

Bonding jumper or ground wire should be in stalled through the pan between the aluminum cable trays on each side of the wall sleeve Overall length of the sleeve is 20"

The opening in thew wall should be within 1" of the normal height and width of the cable tray

Two pairs of splice plates and fasteners are included for tray attachment