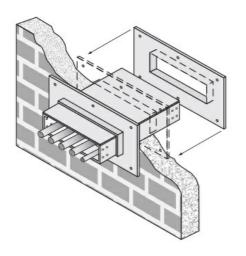

# Cablofil 7H Wall Penetration Sleeve

Part No. P314605

Fabricated cable tray wall sleeves from Legrand, provide safe, rigid and aesthetically pleasing support at a wall requiring cables to continue through the wall. Legrand wall sleeves, WPS, are an economical alternative to the support and finish issues of having cable tray penetrate wall and/or floor. This WPS system provides a rigid support for cable tray. After the sleeve is placed in the wall or floor, the loose collar slides over it. Hardware for the tray connection only is included. Hardware required to mount sleeves to the wall or floor is not included.

### Features & Benefits

Provides a rigid support for cable tray at wall penetrations

Will fit walls up to 8" thick

Bonding jumper or ground wire should be in stalled through the pan between the aluminum cable trays on each side of the wall sleeve Overall length of the sleeve is 20"

The opening in thew wall should be within 1" of the normal height and width of the cable tray

Two pairs of splice plates and fasteners are included for tray attachment