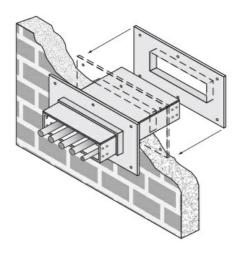

## Cablofil 7H Wall Penetration Sleeve

Part No. P314606

Fabricated cable tray wall sleeves from Legrand, provide safe, rigid and aesthetically pleasing support at a wall requiring cables to continue through the wall. Legrand wall sleeves, WPS, are an economical alternative to the support and finish issues of having cable tray penetrate wall and/or floor. This WPS system provides a rigid support for cable tray. After the sleeve is placed in the wall or floor, the loose collar slides over it. Hardware for the tray connection only is included. Hardware required to mount sleeves to the wall or floor is not included.

Will fit walls up to 8" thick

Bonding jumper or ground wire should be in stalled through the pan between the aluminum cable trays on each side of the wall sleeve Overall length of the sleeve is 20"

The opening in thew wall should be within 1" of the normal height and width of the cable tray

Two pairs of splice plates and fasteners are included for tray attachment