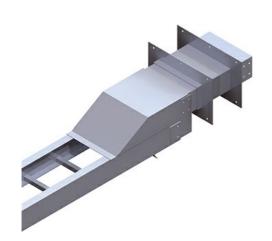

## Cablofil Outdoor Conversion Kit

Part No. P314623

The aluminum I-beam design of ITray is perfect for industrial installations with large diameter cables in long span situations, minimizing total tray width and creating a smooth transition between straight sections and fittings. A structural offset in the sidewall creates strong, mid-span splices that need fewer supports. Each splice snaps in place and stays without holding, Additionally, only four bolts are needed for each splice reducing hardware needs by 50%. These features allow Itray to be installed up to 30% faster than standard tray.