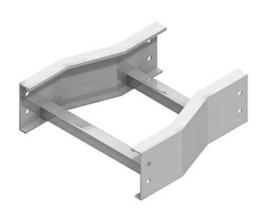

## Cablofil SB-6A-SR36-24 AL 6H STR REDUCER 36/24W

Part No. P320279

The aluminum I-beam design of ITray is perfect for industrial installations with large diameter cables in long span situations, minimizing total tray width and creating a smooth transition between straight sections and fittings. A structural offset in the sidewall creates strong, mid-span splices that need fewer supports. Each splice snaps in place and stays without holding, Additionally, only four bolts are needed for each splice reducing hardware needs by 50%. These features allow Itray to be installed up to 30% faster than standard tray.