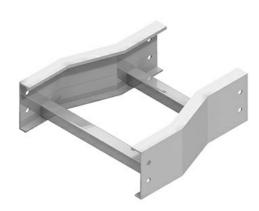

## Cablofil SB-7A-SR18-12 AL 7H STR REDUCER 18/12W

Part No. P320448

The aluminum I-beam design of ITray is perfect for industrial installations with large diameter cables in long span situations, minimizing total tray width and creating a smooth transition between straight sections and fittings. A structural offset in the sidewall creates strong, mid-span splices that need fewer supports. Each splice snaps in place and stays without holding, Additionally, only four bolts are needed for each splice reducing hardware needs by 50%. These features allow Itray to be installed up to 30% faster than standard tray.

## Features & Benefits

Material: Aluminum Alloy 6063 Finish: Plain

Bottom: LD: 1" wide rung Construction: Welded

Connectors: All fittings are supplied with Fitting heights (H): 4, 5, 6, 7

**Specifications** 