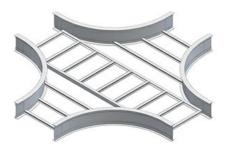

Cablofil VC-4A-HX12-12 AL 4H HORZ CROSS 12R 12W Part No. P321549

Choose from an extensive selection of metallic ladder tray with a variety of rung and bottom styles to choose from. Finishes include steel, 304L and 316L stainless steel to meet the needs of any application. Rail heights range from 4"" to 7"" and width sizes are available up to 36"".