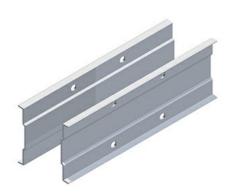

## Cablofil 6A-FSP-AL-UPCHG 6H FITTING SPLICE KIT

Part No. P321978

The aluminum I-beam design of ITray is perfect for industrial installations with large diameter cables in long span situations, minimizing total tray width and creating a smooth transition between straight sections and fittings. A structural offset in the sidewall creates strong, mid-span splices that need fewer supports. Each splice snaps in place and stays without holding, Additionally, only four bolts are needed for each splice reducing hardware needs by 50%. These features allow Itray to be installed up to 30% faster than standard tray.

| Features & Benefits         |              |                   |          |
|-----------------------------|--------------|-------------------|----------|
| Includes 1 pair splices and | d hardware   |                   |          |
| Specifications              |              |                   |          |
| General Info                |              |                   |          |
| Product Line                | Cablofil     | Finish            | Aluminum |
| UPC Number                  | 800388477865 | Country Of Origin | Mexico   |
| Dimensions                  |              |                   |          |
| Product Weight US           | 1.178 lb     |                   |          |
| Buy American Act Compliance |              |                   |          |
| BAA                         | Yes          |                   |          |
|                             |              |                   |          |