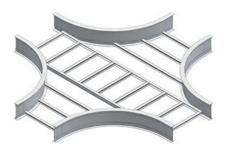

Cablofil SC-6A-HX12-12 AL 6H HORZ CROSS 12R 12W Part No. P322184

Choose from an extensive selection of metallic ladder tray with a variety of rung and bottom styles to choose from. Finishes include steel, 304L and 316L stainless steel to meet the needs of any application. Rail heights range from 4"" to 7"" and width sizes are available up to 36"".