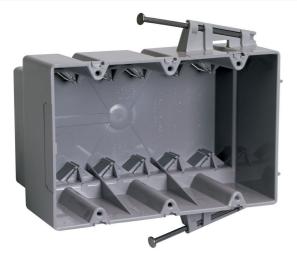

Pass and Seymour Switch and Outlet Box Part No. P354RACMH

Triple Gang, Switch and Outlet Box with captive Mounting Nails on Each End, Six Auto/Clamps on Each End, 3 1/16-inch depth for manufactu housing walls. 50 pack.

## Features & Benefits

Durable, impact-resistant thermoplastic box.

Innovative extras that cut installation time.

## General Info

| Product Line                  | Pass & Seymour           | Color                 | Gray                    |
|-------------------------------|--------------------------|-----------------------|-------------------------|
| UPC Number                    | 785007269987             | Country Of Origin     | United States           |
| Features                      | Auto Clamps, Quick Entry | Installation Location | Wall                    |
| Number of Knockouts           | 12                       | Application Sector    | Commercial, Residential |
| Standard                      | Residential/Commercial   | Warranty Type         | 1-Year Limited Warranty |
| Туре                          | Outlet Box               |                       |                         |
| Dimensions                    |                          |                       |                         |
| Cubic Capacity                | 54 in <sup>3</sup>       |                       |                         |
| Additional Information        |                          |                       |                         |
| Product Environmental Profile | Yes                      |                       |                         |
|                               |                          |                       |                         |

## Technical Information

| Number of Gangs | 3                 | Indoor/Outdoor    | Indoor      |
|-----------------|-------------------|-------------------|-------------|
| Cable Entry     | Back, Bottom, Top | Box Shape         | Rectangular |
| Mounting Type   | Nail On           | Number of Outlets | 3           |