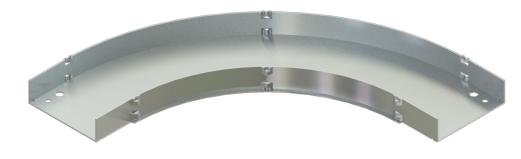

## Cablofil CCS-A-90HB12-04 AL 4W 90 SLD 12R HB Part No. P400024

Aluminum cable channel is perfect for industrial installations with limited cables. Ribbed Splices are stronger and allow for longer spans. Optional snap in hardware speeds up installation.