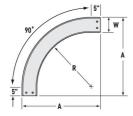

## Cablofil CCS-A-90HB36-04 AL 4W 90 SLD 36R HB

Part No. P400026

Aluminum cable channel is perfect for industrial installations with limited cables. Ribbed Splices are stronger and allow for longer spans. Optional snap in hardware speeds up installation.

## Features & Benefits

Strong and easy to install aluminum construction

1.75 in

## Specifications

Product Height US

## General Info

| Cablofil     | Finish            | Aluminum                       |
|--------------|-------------------|--------------------------------|
| 800388475090 | Country Of Origin | Mexico                         |
|              |                   |                                |
| 4.0 in       | Product Weight US | 4.304 lb                       |
|              | 800388475090      | 800388475090 Country Of Origin |