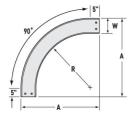

## Cablofil CCS-A-90HB36-04 AL 4W 90 SLD 36R HB

Part No. P400026

Aluminum cable channel is perfect for industrial installations with limited cables. Ribbed Splices are stronger and allow for longer spans. Optional snap in hardware speeds up installation.

## General Info

| Product Line       | Cablofil               | Finish            | Aluminum |
|--------------------|------------------------|-------------------|----------|
| UPC Number         | 800388475090           | Country Of Origin | Mexico   |
| Application Sector | Commercial, Industrial |                   |          |
| Dimensions         |                        |                   |          |
| Product Width US   | 4.0 in                 | Product Weight US | 4.304 lb |
| Product Height US  | 1.75 in                |                   |          |