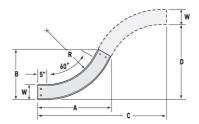

## Features & Benefits

Strong and easy to install aluminum construction

1.75 in

## Specifications

Product Height US

## General Info

| Product Line     | Cablofil     | Finish            | Aluminum |
|------------------|--------------|-------------------|----------|
| UPC Number       | 800388475120 | Country Of Origin | Mexico   |
| Dimensions       |              |                   |          |
| Product Width US | 4.0 in       | Product Weight US | 3.004 lb |