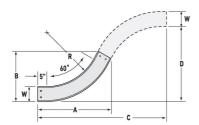

## Cablofil CCS-A-60HB36-04 AL 4W 60 SLD 36R HB

Part No. P400029

Aluminum cable channel is perfect for industrial installations with limited cables. Ribbed Splices are stronger and allow for longer spans. Optional snap in hardware speeds up installation.