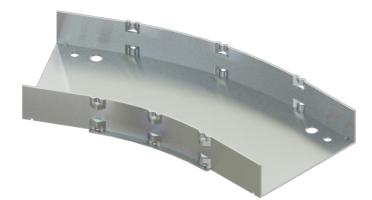

Cablofil CCS-A-30HB12-04 AL 4W 30 SLD 12R HB Part No. P400033

Aluminum cable channel is perfect for industrial installations with limited cables. Ribbed Splices are stronger and allow for longer spans. Optional snap in hardware speeds up installation.