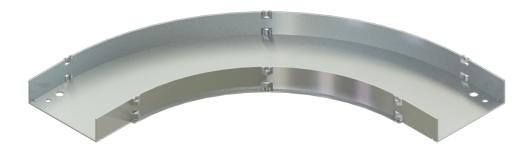

## Cablofil CCS-A-90HB24-06 AL 6W 90 SLD 24R HB Part No. P400037

Aluminum cable channel is perfect for industrial installations with limited cables. Ribbed Splices are stronger and allow for longer spans. Optional snap in hardware speeds up installation.