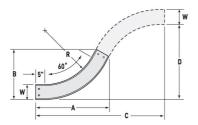

## Cablofil CCS-A-60HB36-06 AL 6W 60 SLD 36R HB Part No. P400041

Aluminum cable channel is perfect for industrial installations with limited cables. Ribbed Splices are stronger and allow for longer spans. Optional snap in hardware speeds up installation.