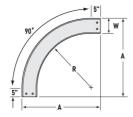

## Cablofil CCV-A-90HB36-04 AL 4W 90 VENT 36R HB

Part No. P400050

Aluminum cable channel is perfect for industrial installations with limited cables. Ribbed Splices are stronger and allow for longer spans. Optional snap in hardware speeds up installation.

## Features & Benefits

Strong and easy to install aluminum construction

1.75 in

## Specifications

Product Height US

## General Info

| Product Line     | Cablofil     | Finish            | Aluminum |
|------------------|--------------|-------------------|----------|
| UPC Number       | 800388475335 | Country Of Origin | Mexico   |
| Dimensions       |              |                   |          |
| Product Width US | 4.0 in       | Product Weight US | 4.287 lb |