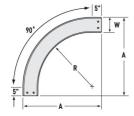

## Cablofil CCV-A-90HB36-04 AL 4W 90 VENT 36R HB

Part No. P400050

Aluminum cable channel is perfect for industrial installations with limited cables. Ribbed Splices are stronger and allow for longer spans. Optional snap in hardware speeds up installation.

## Features & Benefits

Strong and easy to install aluminum construction

1.75 in

## Specifications

Product Height US

## General Info

| Cablofil     | Finish            | Aluminum                       |
|--------------|-------------------|--------------------------------|
| 800388475335 | Country Of Origin | Mexico                         |
|              |                   |                                |
| 4.0 in       | Product Weight US | 4.287 lb                       |
|              | 800388475335      | 800388475335 Country Of Origin |