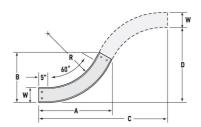

## Cablofil CCV-A-60HB36-04 AL 4W 60 VENT 36R HB

Part No. P400053

Aluminum cable channel is perfect for industrial installations with limited cables. Ribbed Splices are stronger and allow for longer spans. Optional snap in hardware speeds up installation.