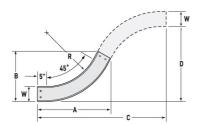

## Cablofil CCV-A-45HB36-04 AL 4W 45 VENT 36R HB

Part No. P400056

Aluminum cable channel is perfect for industrial installations with limited cables. Ribbed Splices are stronger and allow for longer spans. Optional snap in hardware speeds up installation.

## Features & Benefits

Strong and easy to install aluminum construction

1.75 in

## Specifications

Product Height US

## General Info

| Cablofil     | Finish            | Aluminum                       |
|--------------|-------------------|--------------------------------|
| 800388475397 | Country Of Origin | Mexico                         |
|              |                   |                                |
| 4.0 in       | Product Weight US | 2.331 lb                       |
|              | 800388475397      | 800388475397 Country Of Origin |