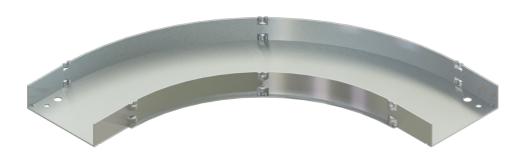

## Cablofil CCV-A-90HB24-06 AL 6W 90 VENT 24R HB Part No. P400061

Aluminum cable channel is perfect for industrial installations with limited cables. Ribbed Splices are stronger and allow for longer spans. Optional snap in hardware speeds up installation.