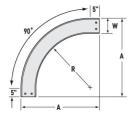

## Specifications

Product Height US

## General Info

| Product Line     | Cablofil     | Finish            | Aluminum |
|------------------|--------------|-------------------|----------|
| UPC Number       | 800388475458 | Country Of Origin | Mexico   |
| Dimensions       |              |                   |          |
| Product Width US | 6.0 in       | Product Weight US | 5.421 lb |