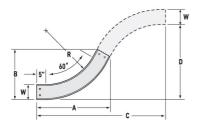

## Cablofil CCV-A-60HB36-06 AL 6W 60 VENT 36R HB Part No. P400065

Aluminum cable channel is perfect for industrial installations with limited cables. Ribbed Splices are stronger and allow for longer spans. Optional snap in hardware speeds up installation.

## General Info

| Product Line       | Cablofil               | Finish            | Aluminum |
|--------------------|------------------------|-------------------|----------|
| UPC Number         | 800388475489           | Country Of Origin | Mexico   |
| Application Sector | Commercial, Industrial |                   |          |
| Dimensions         |                        |                   |          |
| Product Width US   | 6.0 in                 | Product Weight US | 3.781 lb |
| Product Height US  | 1.75 in                |                   |          |