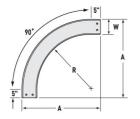

## Specifications

## General Info

| Product Line      | Cablofil     | Finish            | Aluminum |
|-------------------|--------------|-------------------|----------|
| UPC Number        | 800388475571 | Country Of Origin | Mexico   |
| Dimensions        |              |                   |          |
| Product Width US  | 4.0 in       | Product Weight US | 4.246 lb |
| Product Height US | 1.75 in      |                   |          |