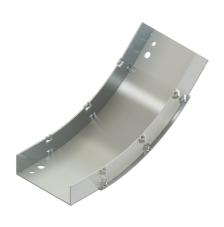

## Cablofil CCS-A-45VI24-04 AL 4W 45 SLD 24R VI

Part No. P400079

Aluminum cable channel is perfect for industrial installations with limited cables. Ribbed Splices are stronger and allow for longer spans. Optional snap in hardware speeds up installation.