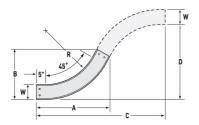

## Cablofil CCS-A-45VI36-04 AL 4W 45 SLD 36R VI Part No. P400080

Aluminum cable channel is perfect for industrial installations with limited cables. Ribbed Splices are stronger and allow for longer spans. Optional snap in hardware speeds up installation.

## General Info

| Product Line       | Cablofil               | Finish            | Aluminum |
|--------------------|------------------------|-------------------|----------|
| UPC Number         | 800388475632           | Country Of Origin | Mexico   |
| Application Sector | Commercial, Industrial |                   |          |
| Dimensions         |                        |                   |          |
| Product Width US   | 4.0 in                 | Product Weight US | 2.314 lb |
| Product Height US  | 1.75 in                |                   |          |