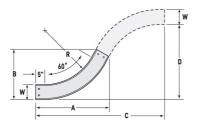

## Cablofil CCS-A-60VI36-06 AL 6W 60 SLD 36R VI Part No. P400089

Aluminum cable channel is perfect for industrial installations with limited cables. Ribbed Splices are stronger and allow for longer spans. Optional snap in hardware speeds up installation.

## Specifications

## General Info

| Product Line       | Cablofil               | Finish            | Aluminum |
|--------------------|------------------------|-------------------|----------|
| UPC Number         | 800388475724           | Country Of Origin | Mexico   |
| Application Sector | Commercial, Industrial |                   |          |
| Dimensions         |                        |                   |          |
| Product Width US   | 6.0 in                 | Product Weight US | 3.674 lb |
| Product Height US  | 1.75 in                |                   |          |