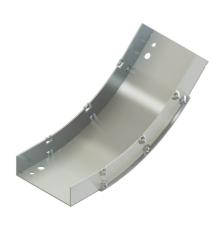

## Cablofil CCS-A-45VI12-06 AL 6W 45 SLD 12R VI

Part No. P400090

Aluminum cable channel is perfect for industrial installations with limited cables. Ribbed Splices are stronger and allow for longer spans. Optional snap in hardware speeds up installation.