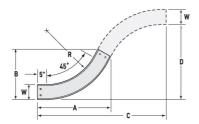

## Cablofil CCS-A-45VI36-06 AL 6W 45 SLD 36R VI

Part No. P400092

Aluminum cable channel is perfect for industrial installations with limited cables. Ribbed Splices are stronger and allow for longer spans. Optional snap in hardware speeds up installation.