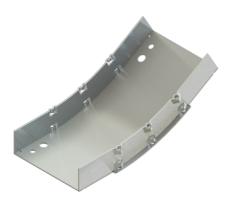

Cablofil CCS-A-30VI24-06 AL 6W 30 SLD 24R VI Part No. P400094

Aluminum cable channel is perfect for industrial installations with limited cables. Ribbed Splices are stronger and allow for longer spans. Optional snap in hardware speeds up installation.