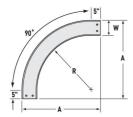

## Cablofil CCV-A-90VI36-04 AL 4W 90 VENT 36R VI

Part No. P400098

Aluminum cable channel is perfect for industrial installations with limited cables. Ribbed Splices are stronger and allow for longer spans. Optional snap in hardware speeds up installation.

## Features & Benefits

Strong and easy to install aluminum construction

1.75 in

## Specifications

Product Height US

## General Info

| Product Line     | Cablofil     | Finish            | Aluminum |
|------------------|--------------|-------------------|----------|
| UPC Number       | 800388475816 | Country Of Origin | Mexico   |
| Dimensions       |              |                   |          |
| Product Width US | 4.0 in       | Product Weight US | 4.228 lb |