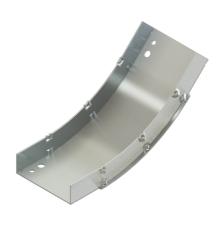

## Cablofil CCV-A-45VI12-04 AL 4W 45 VENT 12R VI

Part No. P400102

Aluminum cable channel is perfect for industrial installations with limited cables. Ribbed Splices are stronger and allow for longer spans. Optional snap in hardware speeds up installation.