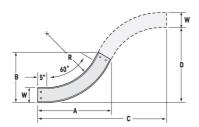

## Cablofil CCV-A-60VI36-06 AL 6W 60 VENT 36R VI

Part No. P400113

Aluminum cable channel is perfect for industrial installations with limited cables. Ribbed Splices are stronger and allow for longer spans. Optional snap in hardware speeds up installation.