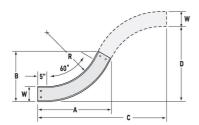

## Cablofil CCV-A-60VI36-06 AL 6W 60 VENT 36R VI

Part No. P400113

Aluminum cable channel is perfect for industrial installations with limited cables. Ribbed Splices are stronger and allow for longer spans. Optional snap in hardware speeds up installation.

## Features & Benefits

Strong and easy to install aluminum construction

1.75 in

## Specifications

Product Height US

## General Info

| Cablofil     | Finish            | Aluminum                       |
|--------------|-------------------|--------------------------------|
| 800388475960 | Country Of Origin | Mexico                         |
|              |                   |                                |
| 6.0 in       | Product Weight US | 3.655 lb                       |
|              | 800388475960      | 800388475960 Country Of Origin |