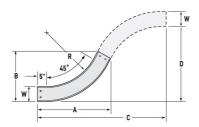

## Cablofil CCV-A-45VI36-06 AL 6W 45 VENT 36R VI

Part No. P400116

Aluminum cable channel is perfect for industrial installations with limited cables. Ribbed Splices are stronger and allow for longer spans. Optional snap in hardware speeds up installation.

## General Info

| Product Line       | Cablofil               | Finish            | Aluminum |
|--------------------|------------------------|-------------------|----------|
| UPC Number         | 800388475991           | Country Of Origin | Mexico   |
| Application Sector | Commercial, Industrial |                   |          |
| Dimensions         |                        |                   |          |
| Product Width US   | 6.0 in                 | Product Weight US | 2.85 lb  |
| Product Height US  | 1.75 in                |                   |          |