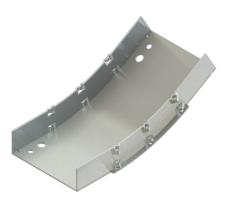

Cablofil CCV-A-30VI24-06 AL 6W 30 VENT 24R VI Part No. P400118

Aluminum cable channel is perfect for industrial installations with limited cables. Ribbed Splices are stronger and allow for longer spans. Optional snap in hardware speeds up installation.