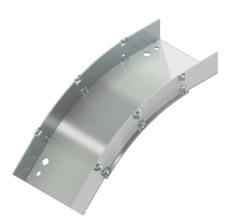

Cablofil CCS-A-45VO12-04 AL 4W 45 SLD 12R VO Part No. P400126

Aluminum cable channel is perfect for industrial installations with limited cables. Ribbed Splices are stronger and allow for longer spans. Optional snap in hardware speeds up installation.