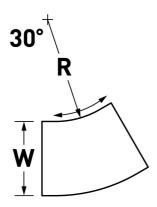

## Features & Benefits

Strong and easy to install aluminum construction

1.75 in

## Specifications

Product Height US

## General Info

| Cablofil     | Finish            | Aluminum                       |
|--------------|-------------------|--------------------------------|
| 800388477025 | Country Of Origin | Mexico                         |
|              |                   |                                |
| 6.0 in       | Product Weight US | 0.636 lb                       |
|              | 800388477025      | 800388477025 Country Of Origin |