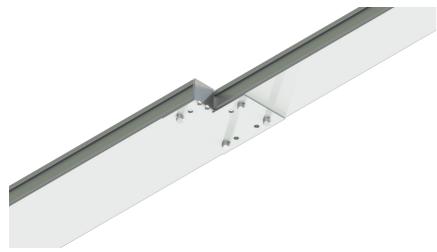

## Cablofil CC-46A-RSP-PP AL RSP Splice PUSH-PIN

Part No. P400283

Aluminum cable channel is perfect for industrial installations with limited cables. Ribbed Splices are stronger and allow for longer spans.

Optional snap in hardware speeds up installation.