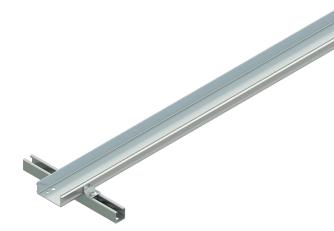

## Cablofil CC-A-GHD AL Hold Down Guide/Clamp

Part No. P400286

Aluminum cable channel is perfect for industrial installations with limited cables. Ribbed Splices are stronger and allow for longer spans. Optional snap in hardware speeds up installation.