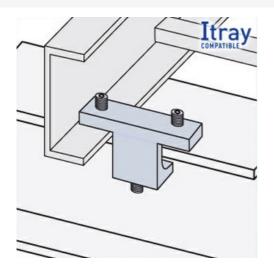

## Cablofil I-Beam Hold Down Clamp/Expansion Guide

Part No. P600425



The aluminum I-beam design of ITray is perfect for industrial installations with large diameter cables in long span situations, minimizing total tray width and creating a smooth transition between straight sections and fittings. A structural offset in the sidewall creates strong, mid-span splices that need fewer supports. Each splice snaps in place and stays without holding, Additionally, only four bolts are needed for each splice reducing hardware needs by 50%. These features allow Itray to be installed up to 30% faster than standard tray.

## Features & Benefits

Designed for use with all trays.

## Specifications

## General Info

| Product Line      | Cablofil     | Finish            | Electrozinc |
|-------------------|--------------|-------------------|-------------|
| UPC Number