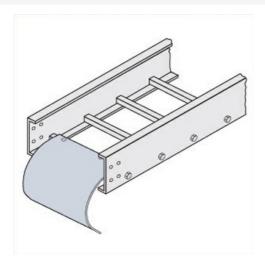

## Cablofil **Cable Dropout**

Part No. P600823

Choose from an extensive selection of metallic ladder tray with a variety of rung and bottom styles to choose from. Finishes include steel, 304L and 316L stainless steel to meet the needs of any application. Rail heights range from 4" to 7" and width sizes are available up to 36".

## Features & Benefits

Smooth radius for cable drops