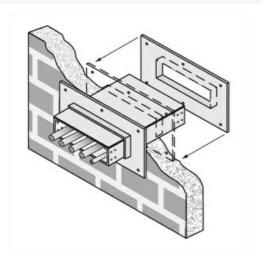

## Cablofil Wall Penetration Sleeve

Part No. P600950

Choose from an extensive selection of metallic ladder tray with a variety of rung and bottom styles to choose from. Finishes include steel, 304L and 316L stainless steel to meet the needs of any application. Rail heights range from 4" to 7" and width sizes are available up to 36".