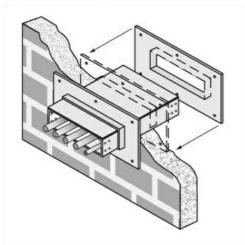

Cablofil Wall Penetration Sleeve Part No. P600950

Choose from an extensive selection of metallic ladder tray with a variety of rung and bottom styles to choose from. Finishes include steel, 304L and 316L stainless steel to meet the needs of any application. Rail heights range from 4" to 7" and width sizes are available up to 36".